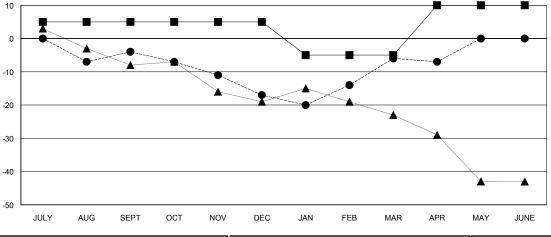

## GOALS AND ACTUAL MEMBERS CUMULATIVE

| -■- MEMBER GROWTH NET GOAL        |  |
|-----------------------------------|--|
| - ● - MEMBER GROWTH ACTUAL        |  |
| - ▲ - LAST YEAR MEMBERSHIP ACTUAL |  |
|                                   |  |
|                                   |  |
|                                   |  |